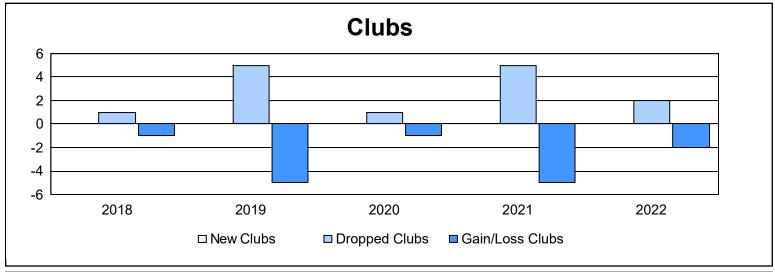

District 107 C

As of June 2022 Cumulative

| Year      | New<br>Clubs | Dropped<br>Clubs | Gain/<br>Loss<br>Clubs | New<br>Members | Charter<br>Members | Reinstate<br>Members | Transfer<br>Members | Total<br>Member<br>Added | Total<br>Members<br>Dropped | Gain/<br>Loss<br>Members |
|-----------|--------------|------------------|------------------------|----------------|--------------------|----------------------|---------------------|--------------------------|-----------------------------|--------------------------|
| 2017-2018 | 0            | 1                | -1                     | 101            | 2                  | 1                    | 5                   | 109                      | 290                         | -181                     |
| 2018-2019 | 0            | 5                | -5                     | 98             | 2                  | 2                    | 9                   | 111                      | 206                         | -95                      |
| 2019-2020 | 0            | 1                | -1                     | 113            | 2                  | 1                    | 32                  | 148                      | 172                         | -24                      |
| 2020-2021 | 0            | 5                | -5                     | 55             | 13                 | 1                    | 56                  | 125                      | 263                         | -138                     |
| 2021-2022 | 0            | 2                | -2                     | 61             | 1                  | 1                    | 2                   | 65                       | 222                         | -157                     |
| Average   | 0            | 3                | -3                     | 86             | 4                  | 1                    | 21                  | 112                      | 231                         | -119                     |