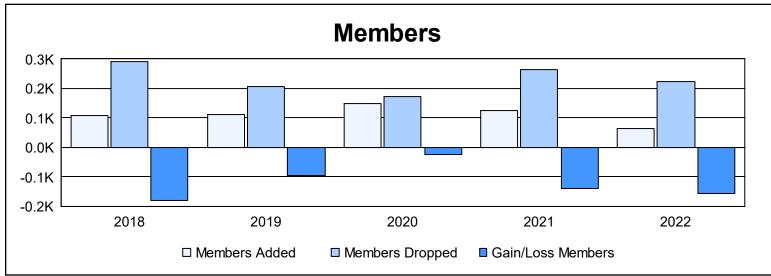

District 107 C

As of June 2022 Cumulative

| Year      | New<br>Clubs | Dropped<br>Clubs | Gain/<br>Loss<br>Clubs | New<br>Members | Charter<br>Members | Reinstate<br>Members | Transfer<br>Members | Total<br>Member<br>Added | Total<br>Members<br>Dropped | Gain/<br>Loss<br>Members |
|-----------|--------------|------------------|------------------------|----------------|--------------------|----------------------|---------------------|--------------------------|-----------------------------|--------------------------|
| 2017-2018 | 0            | 1                | -1                     | 101            | 2                  | 1                    | 5                   | 109                      | 290                         | -181                     |
| 2018-2019 | 0            | 5                | -5                     | 98             | 2                  | 2                    | 9                   | 111                      | 206                         | -95                      |
| 2019-2020 | 0            | 1                | -1                     | 113            | 2                  | 1                    | 32                  | 148                      | 172                         | -24                      |
| 2020-2021 | 0            | 5                | -5                     | 55             | 13                 | 1                    | 56                  | 125                      | 263                         | -138                     |
| 2021-2022 | 0            | 2                | -2                     | 61             | 1                  | 1                    | 2                   | 65                       | 222                         | -157                     |
| Average   | 0            | 3                | -3                     | 86             | 4                  | 1                    | 21                  | 112                      | 231                         | -119                     |